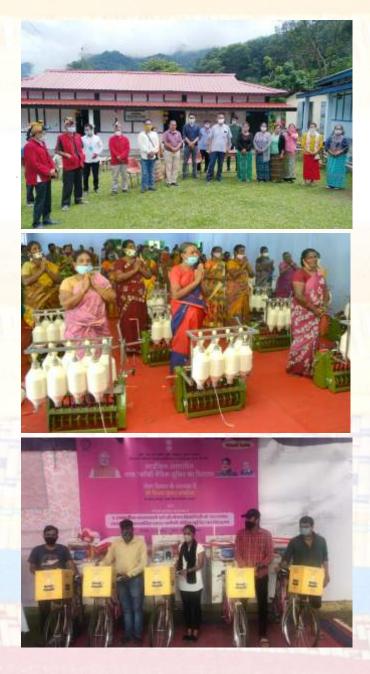

# Chairman, KVIC distributed tools of livelihood in Varanasi

On the occasion of Prime Minister's birthday, which was celebrated as Seva divas by KVIC, Shri Vinai Kumar Saxena, Chairman, KVIC distributed tools of employment as tools of livelihood in Varanasi on 17th September, 2020.

On this occasion, Chairman KVIC inaugurated Footwear training cum production program with technical support of CFTI and also inaugurated Agarbatti training cum production programme through Video Conferencing. He distributed bicycles to tea vendors, electric potters wheel to 300 family, 200 bee boxes to bee keepers and planted 100

agr

bamboo saplings.

During the Video Conference, Hon'ble Chairman motivated the trainees, artisans and other beneficiaries to work hard and become self sustainable so that their social and economic status may rises.