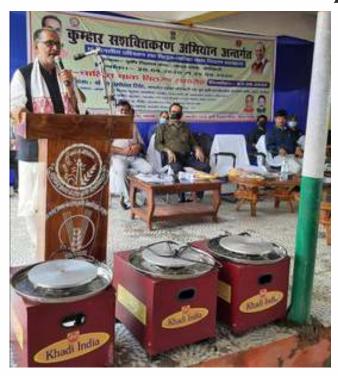

Vinai Kumar Saxena Chairman, Khadi and Village Industries Commission

<u>Jagriti</u>

As many as 200 families of the marginalized Kumhar community from 20 villages in Gandhinagar and Ahmedabad took a stride towards sustainable self-employment on 30th September, 2020 by associating with Kumhar Sashaktikaran Yojana of Khadi and Village Industries Commission.

Union Home Minister Shri Amit Shah distributed 200 electric potter wheels (chaak) and other pottery equipment to 200 trained artisans at a function held at Village Randheja in his Parliamentary Constituency of Gandhinagar through video conference from New Delhi.

Of the 20 villages identified by KVIC, 15 villages fall under Gandhinagar district while remaining 5 villages belong to Ahmedabad district. The distribution of electric potter wheels will benefit at least 1200 members of the community by increasing their productivity and their income, which is the dream of Hon'ble Prime Minister Shri Narendra Modi.