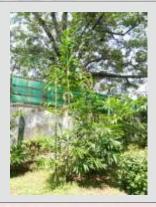

100 bamboo saplings of Bambusa Tulda species, Agarbatti's raw material, brought from Assam & planted at Satya Sadan in Delhi's Chanakyapuri have shown excellent growth in 1 year.Healthy sign for Bamboo & Agarbatti industry striding to become Aatmanirbhar