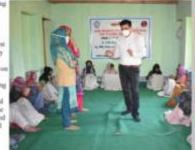

# KVIC to train 500 persons before Gandhi Jayanti

at for fleng villages of Nerrit Kochene District Maadgoon. Finit maining program on confignete coerbs was started at Associa Bindgoon and escond tweining on shared archevishey was started at Asbringers Bandigona PMTC KVK: Pampore on 22,09 2020 started four toxining programmes at far flang villages af coetter Kashrati District Hodgoon. First toxining programmes at the flang villages af coetter Kashrati District Hodgoon. First toxining programmes at the flang villages and coetter Kashrati District Hodgoon. The toxining programmes at the flang villages af coetter Kashrati Checkoleren Khansahb Hudgorn. The third transing coerse on willow works and factrit turking on carpet www.big was started at Checksleren Khansakhi Hudgans PMTC KVC: Pampore on 24,409,200 all aneed oner menth turking programmes on Tilla Enibrichlery at Distant started for Kashrati Maina Phingpol The training toxing programme was itsanganarad by Sin Asil Kasara Sharma Phingpol PMTC Pampone Sin Asil Korner Sharme Director KVC: JAKK, via video conferencing and Sin Asil Korner Sharme Director KVC: JAKK, via video conferencing and Sin Asil Korner Sharme Program/Noossen Director, PMTC subgradient by 300 S of Relativestic hand Ottecher K-WK, Adok The Fender Onteresting and Shir Adok Karang Sharma Physical Assistant Director, PMTC, VIC Panquert was also present on the occusion. Shirt S N. Shahla Ji, Dy, CEO ASJ addressed The trainsex via via dono conferencing fit the occusion while griving etails about the campaign Shri Anil Karnar Sharma Principal Assistant Direct PMTC, KVIC Parapore stared that as per the instructions of State Director KVK &K and other Higher Officers of KVIC, this office have started mission to main &k.K. and other Higher Officers of KVIC, this office have wanted ministor to min 60 persons of K-Sachner Hagins or house traditional tradies which are dying and undo revival. He and that Start Director desired to revive these multicond trade-to that the analothat may be benefated and these an neutritor in clubband at their areases. Bata Director, KVIC, I&K, Shen E. P. Khandiehend who addressed the interest via video confirmenting from Janne and word that the an energing of a star-tic and that the Analothan and the transmitteneous the video of the start interest of the Vice Linear may solution from the original day of the transmitteneous the video. KK and transmit is reach out to the desirable people of L&K U.T, its match that KVC Linear mays solution through which we can provide benefit mus-the people. Kkandelend and that KVIC is the matissing Nodel Agency Fer Print *Research*. ster's Employment Generation programme (PMEI) solid version for Prime ster's Employment Generation programme (PMEI) solid version for the same with 35% solidity is provided and deriverparting trainings KVK, will de kandhold support to the trainess under PMEGP. They asserted that reassion VKC will constraine in the future also. KVIC will as