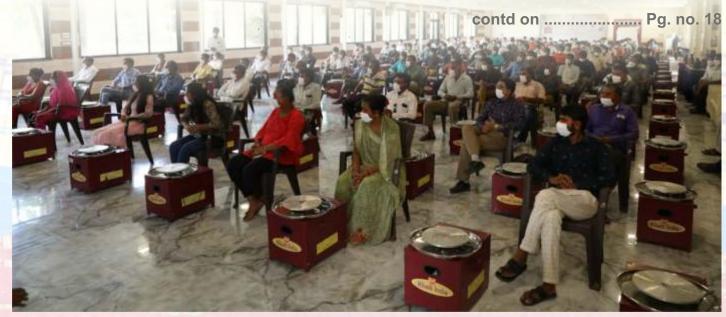

Vinai Kumar Saxena Chairman, Khadi and Village Industries Commission

<u>Jagriti</u>

As many as 200 families of the marginalized Kumhar community from 20 villages in Gandhinagar and Ahmedabad took a stride towards sustainable self-employment on 30th September, 2020 by associating with Kumhar Sashaktikaran Yojana of Khadi and Village Industries Commission.

Union Home Minister Shri Amit Shah distributed 200 electric potter wheels (chaak) and other pottery equipment to 200 trained artisans at a function held at Village Randheja in his Parliamentary Constituency of Gandhinagar through video conference from New Delhi.

Of the 20 villages identified by KVIC, 15 villages fall under Gandhinagar district while remaining 5 villages belong to Ahmedabad district. The distribution of electric potter wheels will benefit at least 1200 members of the community by increasing their productivity and their income, which is the dream of Hon'ble Prime Minister Shri Narendra Modi.