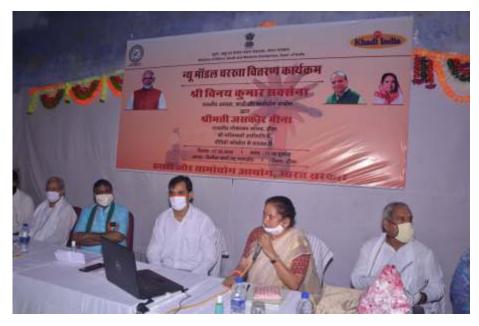

Vinai Kumar Saxena Chairman, Khadi and Village Industries Commission

<u>Jagriti</u>

As many as 200 families of the marginalized Kumhar community from 20 villages in Gandhinagar and Ahmedabad took a stride towards sustainable self-employment on 30th September, 2020 by associating with Kumhar Sashaktikaran Yojana of Khadi and Village Industries Commission.

Union Home Minister Shri Amit Shah distributed 200 electric potter wheels (chaak) and other pottery equipment to 200 trained artisans at a function held at Village Randheja in his Parliamentary Constituency of Gandhinagar through video conference from New Delhi.

Of the 20 villages identified by KVIC, 15 villages fall under Gandhinagar district while remaining 5 villages belong to Ahmedabad district. The distribution of electric potter wheels will benefit at least 1200 members of the community by increasing their productivity and their income, which is the dream of Hon'ble Prime Minister Shri Narendra Modi.

Shri Amit Shah lauded the various selfemployment schemes of KVIC like Honey Mission, Kumhar Sashaktikaran Yojana, Leather Artisans' Empowerment and Project DigniTEA. While distributing electric chaaks, the Home Minister interacted with four potters,

n a m e l y -Saileshbhai Prajapati, Bharatbhai Prajapati, A v n i b e n

Shri Amit Shah said the electric chaak will not only help potters to enhance their production but also enable them to make new fancy products that will fetch them good income during the Dussehra and Diwali festivals. He urged every beneficiary to rope in at least 10 other families with Kumhar Sashaktikaran Yojana for the larger benefit of the community.

"Empowerment of the Kumhar (Prajapati) community by improving their socioeconomic condition has been the dream of our Hon'ble Prime Minister. KVIC's Kumhar Sashaktikaran Yojana is aimed at making potters "Aatmanirbhar" by creating sustainable local employment for them while preserving the heritage art of pottery. It is important that young potters take up the art of pottery and expand it across the country," Shri Amit Shah said.