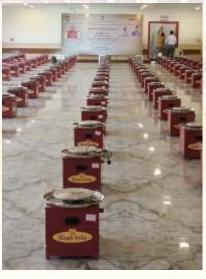

Chairman, Khadi and Village Industries Commission Shri Vinai Kumar Saxena inaugurated Charkha Distribution Programme

NMC distribution programme at Bikaner at Bikaner through Video Conferencing on

> 17th September, 2020. 125 New Model Charkhas were

> distributed on this occasion.

## NMC Distributed at Dausa

On 7th September 2020, New Model Charkha, were distributed at Bilona kala, in Dausa district of Rajasthan by Shri Vinai Kumar Saxena, Chairman, KVIC through Video Conferencing in presence of Smt.Jaskaur Meena, Member of Parliament (Lok Sabha), Dausa.