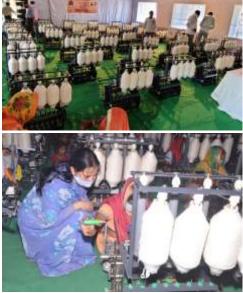

# Potters' Training Programme at Muzaffarpur

On 11<sup>th</sup> September 2020, Shri Vinai Kumar Saxena, Chairman Khadi and Village Industries Commission launched 10-days training program for 50 potters at Muzaffarpur in Bihar.

The training programme was a step towards local and sustainable self-employment and rural resurgence while reviving traditional art of pottery.

Smt Lekhi at Mahadev Road. Smt Lekhi also said this KVIC initiative will enable poor to earn their livelihood with dignity.

KVIC, Chairman said the cyclemounted Tea/Coffee Selling unit is an innovative and cost-effective known for the traditional pottery art. Since the launch of K u m h a r Sashaktikaran Yojana in 2018, the KVIC has trained nearly 800 potters in Gujarat. KVIC

has also distributed them with electric potter wheels and other equipment like blunger machines for mixing of clay. This has eliminated drudgery from the process of pottery making and also resulted in increasing the production by 3-4 times.