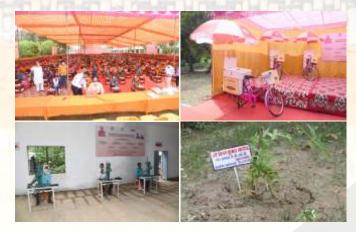

KVIC Chairman Shri Vinai Kumar Saxena launched six different programs in Varanasi, the Parliamentary constituency of the Hon'ble Prime Minister, that include the first Footwear Training cum Production Center in Varanasi for leather artisans (Mochi) in collaboration with Central Footwear Training Institute (CFTI), Agra. He distributed 6 innovative cycle-mounted Tea/Coffee Selling units under Project DigniTEA

that will enable tea-sellers earn a respectable livelihood while selling tea/coffee hygienically.

He distributed electric potter wheels to 300 Kumhar families under Kumhar Sashaktikaran Yojana and 200 bee boxes to 20 farmers families under Honey Mission. The KVIC Chairman also distributed 6 hand-operated Agarbatti making machines at Sewapuri Block in Varanasi under the Khadi Agarbatti Aatmanirbhar Mission while also launching the plantation of 100 saplings of Bambusa Tulda, a bamboo species used for making Agarbatti sticks. This will lead to local availability of raw material for Agarbatti. Notably, Sewapuri has been identified as one of the "Inspirational Districts" by Niti Aayog and several projects have already been launched at Sewpuri to provide employment to migrant workers.

On this occasion, Chairman KVIC inaugurated Footwear training cum production program with technical support of CFTI and also inaugurated Agarbatti training cum production programme through Video Conferencing. He distributed bicycles to tea vendors, electric potters wheel to 300 family, 200 bee boxes to bee keepers and planted 100