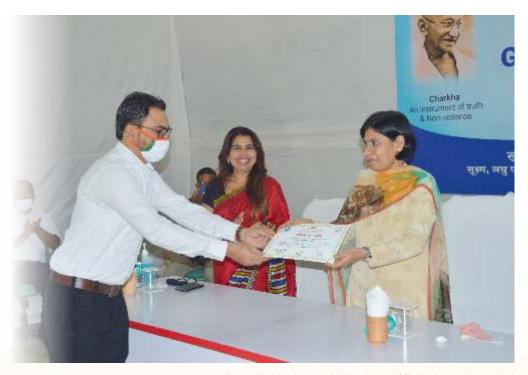

# Hindi Pakhwada Celebrated at Central Office, Mumbai

With a broad view to widen the use of Hindi in office and increase the awareness of employees about official language, its policies and various incentive schemes 'Hindi Fortnight' was observed from 14th to 30th September 2020 at KVIC, Headquarter, Mumbai.

Ms. Preeta Verma, Chief

Executive Officer, KVIC inaugurated the Hindi Fortnight on 14th September, 2020. Shri Y.K.Baramatikar, Jt. CEO. KVIC, and Dy. CEOs graced the inaugural function. use of Rajbhasha Hindi in official work and encouraged the officials to participate in the competitions organized during this fortnight.