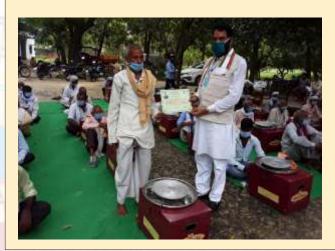

# Potters' Training Programme at Muzaffarpur

On 11<sup>th</sup> September 2020, Shri Vinai Kumar Saxena, Chairman Khadi and Village Industries Commission launched 10-days training program for 50 potters at Muzaffarpur in Bihar.

The training programme was a step towards local and sustainable self-employment and rural resurgence while reviving traditional art of pottery.