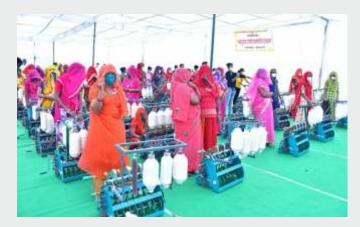

Vinai Kumar Saxena Chairman, Khadi and Village Industries Commission

<u>Jagriti</u>

As many as 200 families of the marginalized Kumhar community from 20 villages in Gandhinagar and Ahmedabad took a stride towards sustainable self-employment on 30th September, 2020 by associating with Kumhar Sashaktikaran Yojana of Khadi and Village Industries Commission.

Union Home Minister Shri Amit Shah distributed 200 electric potter wheels (chaak) and other pottery equipment to 200 trained artisans at a function held at Village Randheja in his Parliamentary Constituency of Gandhinagar through video conference from New Delhi.

Of the 20 villages identified by KVIC, 15 villages fall under Gandhinagar district while remaining 5 villages belong to Ahmedabad district. The distribution of electric potter wheels will benefit at least 1200 members of the community by increasing their productivity and their income, which is the dream of Hon'ble Prime Minister Shri Narendra Modi.