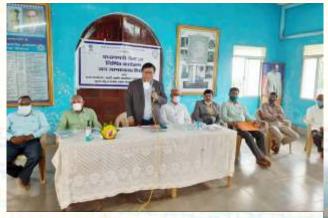

Union Home Minister Shri Amit Shah distributed 200 electric potter wheels (chaak) and other pottery equipment to 200 trained artisans at a function held at Village Randheja in his Parliamentary Constituency of Gandhinagar through video conference from New Delhi.

Shri Amit Shah lauded the various selfemployment schemes of KVIC like Honey Mission, Kumhar Sashaktikaran Yojana, Leather Artisans' Empowerment and Project DigniTEA. While distributing electric chaaks, the Home Minister interacted with four potters,

KVIC Chairman Shri Vinai Kumar Saxena, who joined Hon'ble Home Minister in