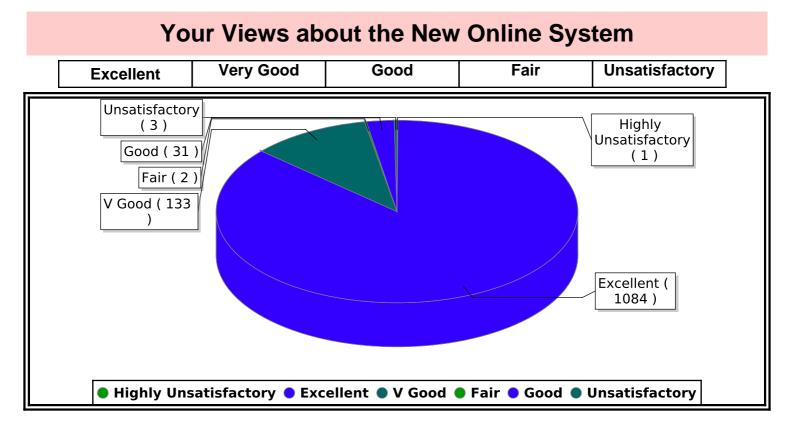

#### FEEDBACK REPORT FROM PMEGP BENEFICIARIES

| About PMEGP New Online | No of<br>Feedback | In%   |
|------------------------|-------------------|-------|
| Excellent              | 1084              | 86.00 |
| Fair                   | 2                 | 0.00  |
| Good                   | 31                | 2.00  |
| Highly Unsatisfactory  | 1                 | 0.00  |
| Unsatisfactory         | 3                 | 0.00  |
| V Good                 | 133               | 11.00 |
| Total No of Feedback : | 1254              |       |