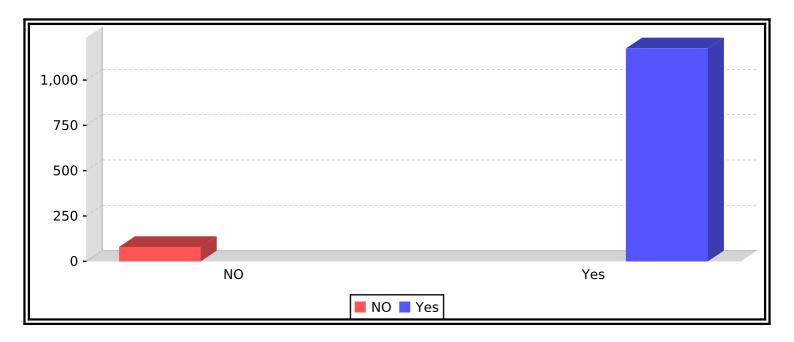

### UNDERTAKEN EDP

| YES | NO |
|-----|----|

| Undertaken EDP | No of Feedback | In % |
|----------------|----------------|------|
| No             | 12             | 1    |
| Yes            | 1242           | 99   |
| Total          | 1254           |      |