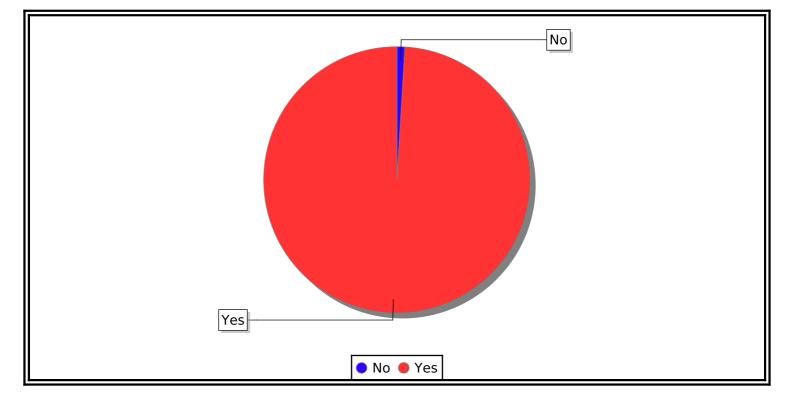

#### INTRODUCTION OF ONLINE SYSTEM HAS BENEFITED PMEGP BENEFICIARY

| AGREE |
|-------|
|-------|

| PMEGP SCHEME | No of Feedback | In % |
|--------------|----------------|------|
| Agree        | 1248           | 100  |
| Disagree     | 6              | 0    |
| Total        | 1254           |      |