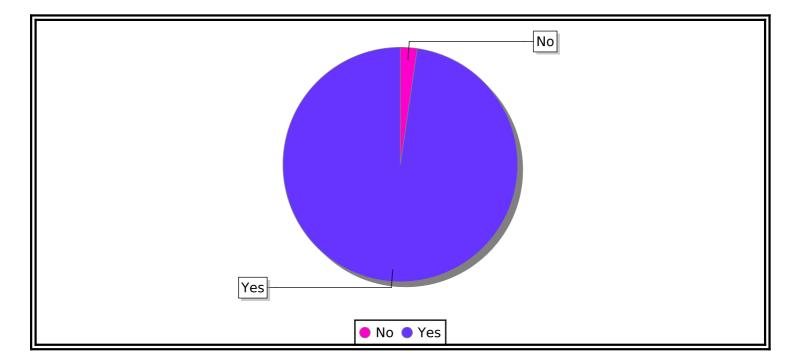

## Whether Margin Money Subsidy Deposited In Your TDR Account By Bank Within 48 Hrs

| YES | NO |
|-----|----|

| TDR DETAIL       | No of | IN % |
|------------------|-------|------|
| No               | 55    | 4    |
| Yes              | 1199  | 96   |
| Total TDR_DETAIL | 1254  |      |