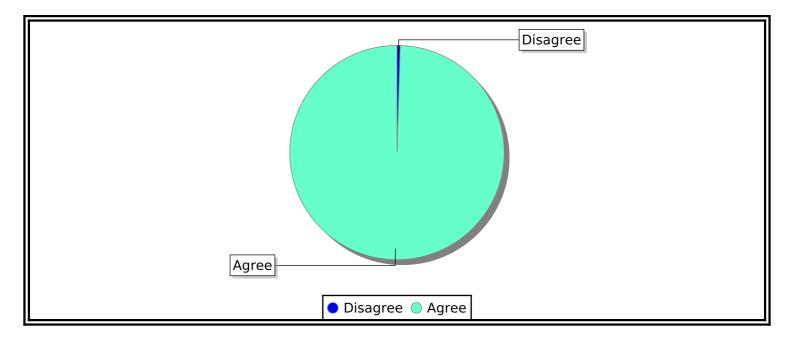

#### INTRODUCTION OF ONLINE SYSTEM HAS BENEFITED PMEGP BENEFICIARY

| AGREE |
|-------|
|-------|

| PMEGP SCHEME | No of Feedback | In % |
|--------------|----------------|------|
| Agree        | 1248           | 100  |
| Disagree     | 6              | 0    |
| Total        | 1254           |      |