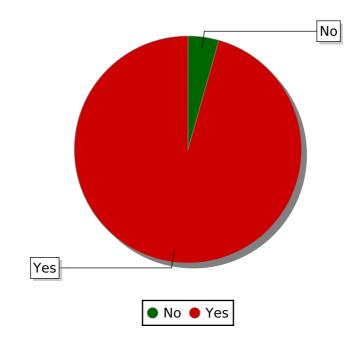

### UNDERTAKEN EDP

| YES | NO |
|-----|----|

| Undertaken EDP | No of Feedback | In % |
|----------------|----------------|------|
| No             | 12             | 1    |
| Yes            | 1242           | 99   |
| Total          | 1254           |      |

#### SATISFIED WITH THE OVERALL BENEFITS RECIEVED IN THE SCHEME

| YES | NO |
|-----|----|

| STAISFY WITH THE SCHEME | No of Feedback | In % |
|-------------------------|----------------|------|
| No                      | 12             | 1    |
| Yes                     | 1242           | 99   |
| Total                   | 1254           |      |