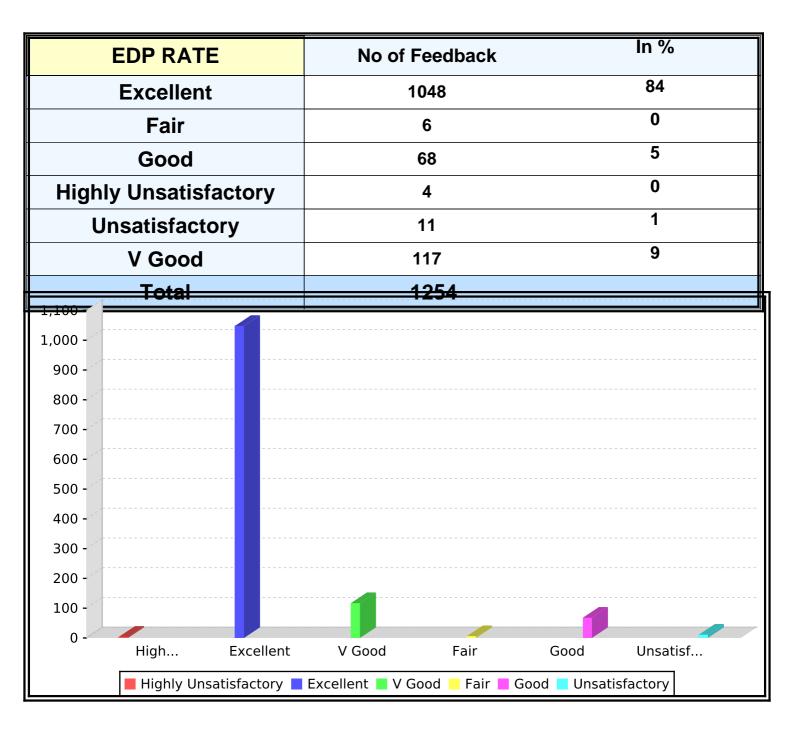

#### **EDP RATING**

| Excellent<br>Fair<br>Good<br>Highly Unsatisfactory<br>Unsatisfactory<br>V Good<br>Unsatisfactor<br>y<br>Good<br>Fair<br>V Good | 1106<br>3<br>34<br>3<br>5<br>103<br>1<br>Unsatisfa<br>y | 88<br>0<br>3<br>0<br>0<br>8<br>8 |
|--------------------------------------------------------------------------------------------------------------------------------|---------------------------------------------------------|----------------------------------|
| Good<br>Highly Unsatisfactory<br>Unsatisfactory<br>V Good<br>Unsatisfactor<br>y<br>Good<br>Fair                                | 34<br>3<br>5<br>103<br>Highly<br>Unsatisfa              | 3<br>0<br>0<br>8                 |
| Highly Unsatisfactory<br>Unsatisfactory<br>V Good<br>Unsatisfactor<br>y<br>Good<br>Fair                                        | 3<br>5<br>103<br>Highly<br>Unsatisfa                    | 0<br>0<br>8                      |
| Unsatisfactory<br>V Good<br>Unsatisfactor<br>y<br>Good<br>Fair                                                                 | 5<br>103<br>1 Highly<br>Unsatisfa                       | 0<br>8                           |
| V Good<br>Unsatisfactor<br>y<br>Good<br>Fair                                                                                   | 103<br>1 Highly<br>Unsatisfa                            | <b>8</b>                         |
| Unsatisfactor<br>y<br>Good<br>Fair                                                                                             | 1 Highly<br>Unsatisfa                                   | y l                              |
| Good<br>Fair                                                                                                                   | Unsatisfa                                               | y<br>actor                       |
|                                                                                                                                | Excellen                                                | t                                |