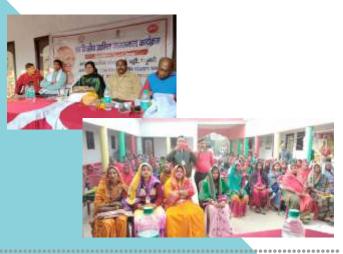

#### विलेपार्ले में खादी उत्सव 2023 का हुआ शुभारंभ

प्रदर्शन्त्र साहे संस्थाने, पेप्स्डेडीये औ रपूर्ति इसहयों को हालतें कारोगते के उत्पादें को सीधे प्राहमों के हालों में केवने के लिए एक मंच प्रदान करते हैं. प्रधानमंत्री के आहाम से विड्वी में तेजी

प्रधानमध्य के आधुने भाषत्रिय भारतीय भारतीय मनेता कुमार कि का कि अरफर के रूप में उन्हें केलीआईमीआई की देश के सबसे फिछा और गरीब लोगों की अल्डीविक प्रधान करने की निष्णेशनी सेंधी पई है प्रधानकरी नोंद मंग्रे देश हो की जनता से बासी और अम्बेदीकी उन्हाई को ब्रांसने के