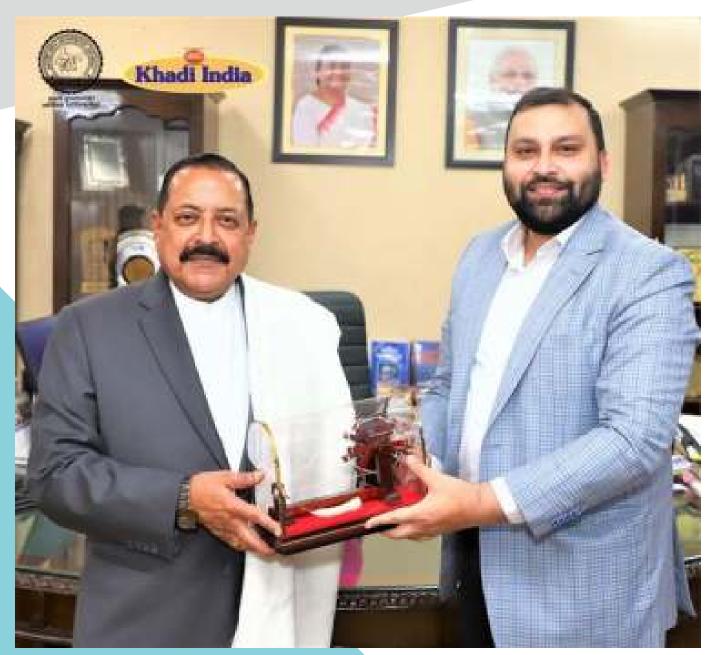

## Jagriti

Chairman, KVIC Shri Manoj Kumar met Dr. Jitendra Singh Hon'ble Minister of State for Personnel, Public Grievances and Pensions at his office on 20 December, 2022. As a token of appreciation a Charkha momento was presented to him During the meeting, discussions were held regarding the expansion and development of the Khadi sector.