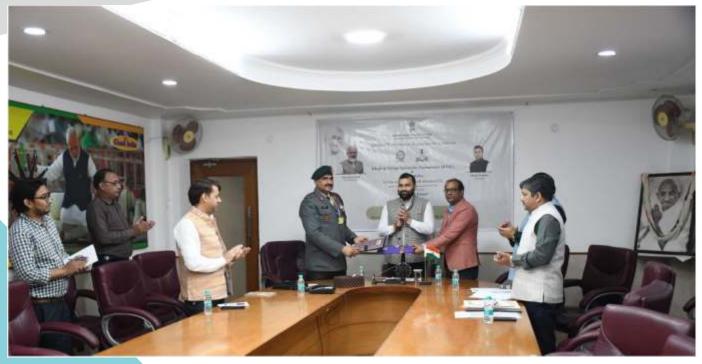

## Jagriti

Chairman, KVIC Shri Manoj Kumar met Dr. Jitendra Singh Hon'ble Minister of State for Personnel, Public Grievances and Pensions at his office on 20 December, 2022. As a token of appreciation a Charkha momento was presented to him During the meeting, discussions were held regarding the expansion and development of the Khadi sector.