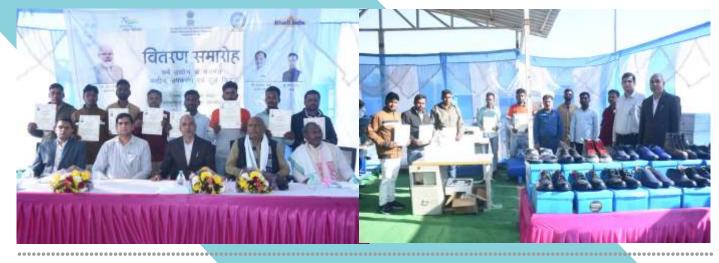

#### KVIC Chairman distributed footwear manufacturing machines and 200 B-boxes in Agra and Barabanki

The beneficiaries have been given 5days training to from two self-help groups "Vaishnav and Gyan" of Barabanki District, who were distributed 200 bee boxes and tool kits under the Honey Mission today.

-laapiti

On this occasion chairman KVIC had interaction with the beneficiaries about the problems related to beekeeping work and encouraged them to take forward the work of beekeeping in their region. Later feedback was also taken about them and they were encouraged to take forward the work they were doing.In addition to this, he also distributed footwear machines and equipments under the Leather Craft Mission to 10 beneficiaries who had taken 50 days training at CFTI Agra in district Agra. while interacting with the beneficiaries Chairman took firsthand information from the beneficiaries regarding the training provided and motivated them to set up Shri Manoj Kumar, Chairman, Khadi and Village Industries Commission, Government of India distributed footwear manufacturing machine under Leather Pilot Project at Agra district and Honey bee boxes under 'Village Industry Development Scheme' at Barabanki Janpad, through digital mode on 13th December 2022.

the leather industry by taking advantage of this project. Chairman also emphasized on realizing the dream of the Prime Minister of self-reliant India and creating new opportunities of selfemployment through various schemes implemented by Khadi and Village Industries Commission. Officials of State Office- Lucknow and Divisional Office, Meerut, representatives of Uttar Pradesh Khadi and Village Industries Board and CSIR were present.