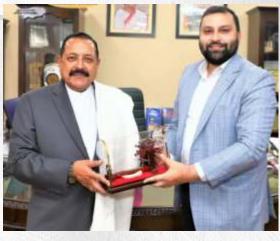

## Jagriti

Chairman, KVIC Shri Manoj Kumar met Dr. Jitendra Singh Hon'ble Minister of State for Personnel, Public Grievances and Pensions at his office on 20 December, 2022. As a token of appreciation a Charkha momento was presented to him During the meeting, discussions were held regarding the expansion and development of the Khadi sector.