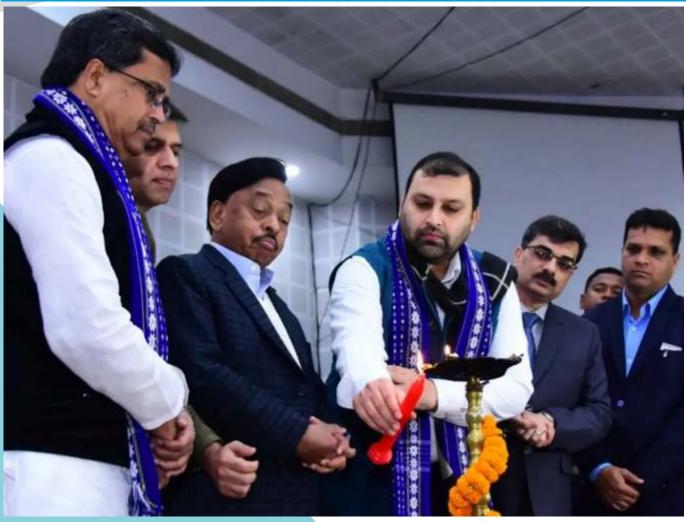

On the occasion of inauguration of West Tripura Bamboo Mat Cluster and new KVIC building under SFURTI scheme along with inauguration of various programs launched in North Eastern Regions of the country, held at Agartala, Tripura on 9th January, 2023 Hon'ble Chairman Shri Manoj Kumar said that the priority of KVIC is to create additional employment opportunities in the country through various programs and schemes to make dream come true of 'Atmanirbhar Bharat' of Hon'ble Prime Minister Shri Narendra Modi. We have to contribute our full towards realizing his dream, so that more and more artisans, spinners and weavers associated

with this sector may earn respectable remuneration.

Hon'ble Chairman Shri Manoj Kumar while

addressing on the occasion of launch of various programs and schemes organized in Agartala in the dignified presence of Hon'ble Micro, Small and Medium Enterprises Minister Shri Narayan Rane and Hon'ble Chief Minister of Tripura said that Khadi and Village Industries Commission is making every effort to promote the KVI programs initiated for the development of the sector, So that Khadi and Village Industries activities can be implemented better at the hilly and border areas than at the ground level.

Hon'ble Chairman, KVIC mentioned that our Hon'ble Prime Minister has been making continuous efforts for the promotion of Khadi for the last 8 years. He gave priority to revive Khadi and he is taking 'Khadi' to new heights on the motto of 'Khadi for Nation, Khadi for Fashion and Khadi for Transformation'. He further said, the Government of India has also increased the maximum project cost from Rs.25 lakh to Rs.50 lakh for the margin money subsidy to be given under PMEGP under the manufacturing sector, thereby making it easier for the projects to be implemented under the PMEGP schemIn the financial year २०२१-२२, the sale of Khadi and village industries has crossed Rs ? lakh ?4000 thousand crore. In the same year, on October 2, the highest record sale of Rs.  $\Im$  crore  $\Im \Im$  lakhs was achieved in sigle day at Khadi Bhawan in Delhi and during the International Trade Fair organized