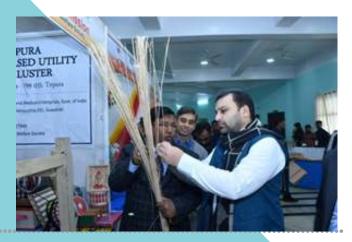

On the occasion of inauguration of West Tripura Bamboo Mat Cluster and new KVIC building under SFURTI scheme along with inauguration of various programs launched in North Eastern Regions of the country, held at Agartala, Tripura on 9th January, 2023 Hon'ble Chairman Shri Manoj Kumar said that the priority of KVIC is to create additional employment opportunities in the country through various programs and schemes to make dream come true of 'Atmanirbhar Bharat' of Hon'ble Prime Minister Shri Narendra Modi. We have to contribute our full towards realizing his dream, so that more and more artisans, spinners and weavers associated

with this sector may earn respectable remuneration.

Hon'ble Chairman Shri Manoj Kumar while

addressing on the occasion of launch of various programs and schemes organized in Agartala in the dignified presence of Hon'ble Micro, Small and Medium Enterprises Minister Shri Narayan Rane and Hon'ble Chief Minister of Tripura said that Khadi and Village Industries Commission is making every effort to promote the KVI programs initiated for the development of the sector, So that Khadi and Village Industries activities can be implemented better at the hilly and border areas than at the ground level.