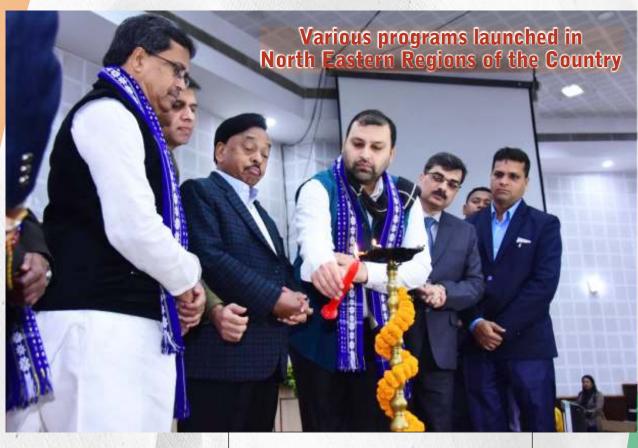

On the occasion of inauguration of West Tripura Bamboo Mat Cluster and new KVIC building under SFURTI scheme along with inauguration of various programs launched in North Eastern Regions of the country, held at Agartala, Tripura on 9th January, 2023 Hon'ble Chairman Shri Manoj Kumar said that the priority of KVIC is to create additional employment opportunities in the country through various programs and schemes to make dream come true of 'Atmanirbhar Bharat' of Hon'ble Prime Minister Shri Narendra Modi. We have to contribute our full towards realizing his dream, so that more and more artisans, spinners and weavers associated

with this sector may earn respectable remuneration.

Hon'ble Chairman Shri Manoj Kumar while

addressing on the occasion of launch of various programs and schemes organized in Agartala in the dignified presence of Hon'ble Micro, Small and Medium Enterprises Minister Shri Narayan Rane and Hon'ble Chief Minister of Tripura said that Khadi and Village Industries Commission is making every effort to promote the KVI programs initiated for the development of the sector, So that Khadi and Village Industries activities can be implemented better at the hilly and border areas than at the ground level.

Hon'ble Chairman, KVIC mentioned that our Hon'ble Prime Minister has been making continuous efforts for the promotion of Khadi for the last 8 years. He gave priority to revive Khadi and he is taking 'Khadi' to new heights on the motto of 'Khadi for Nation, Khadi for Fashion and Khadi for Transformation'. He further said, the Government of India has also increased the maximum project cost from Rs.25 lakh to Rs.50 lakh for the margin money subsidy to be given under PMEGP under the manufacturing sector, thereby making it easier for the projects to be implemented under the PMEGP schemIn the financial year २०२१-२२, the sale of Khadi and village industries has crossed Rs ? lakh ?4000 thousand crore. In the same year, on October 2, the highest record sale of Rs.  $\Im$  crore  $\Im \Im$  lakhs was achieved in sigle day at Khadi Bhawan in Delhi and during the International Trade Fair organized